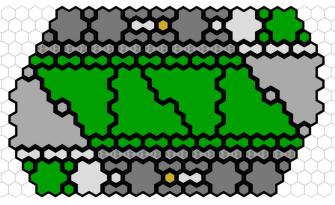

### **LEGEND**

- Red and Violet dots represent the startzones
- Blue dots represent the Parked Car Destructible Objects
- Yellow dots represent the Bungalow Base
- Orange dots represent Door Entrances