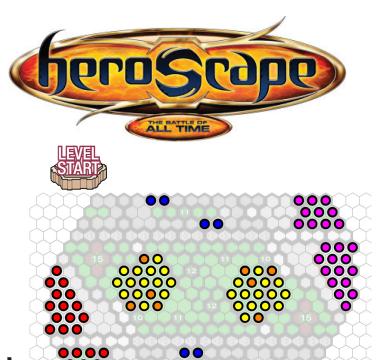

### **LEGEND**

- Red and Violet dots represent the startzones
- Blue dots represent the Parked Car Destructible Objects
- Yellow dots represent the Bungalow Base
- Orange dots represent Door Entrances