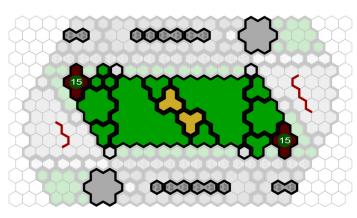

### **LEGEND**

- Red and Violet dots represent the startzones
- Blue dots represent the Parked Car Destructible Objects
- Yellow dots represent the Bungalow Base
- Orange dots represent Door Entrances