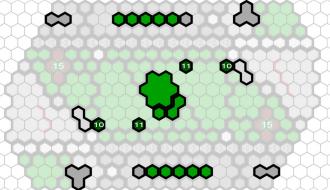

### **LEGEND**

- Red and Violet dots represent the startzones
- Blue dots represent the Parked Car Destructible Objects
- Yellow dots represent the Bungalow Base
- Orange dots represent Door Entrances