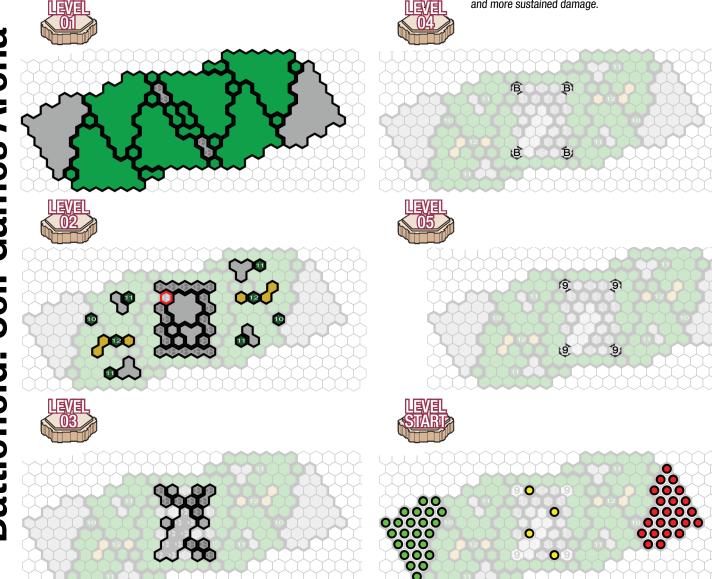

## LEGEND

Yellow Dots are Ruined Battlement DOs

**Battlefield: Cell Games Arena**