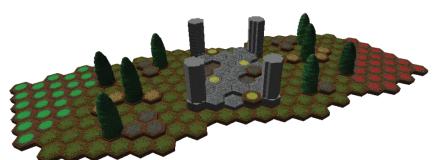

## C3G Exclusive BATTLEFIELD

**CELL GAMES ARENA** 

**Required Sets:** 

Rise of the Valkyrie<sup>™</sup> Master Set, Fortress of the Archkyrie<sup>™</sup> Expansion Sets, Road to the Forgotten Forest Expansion Set x 2 (only the trees are needed from the 2nd set), along with the following additional Destructible Objects and Terrain: Ruined Battlement x4

The Cell Games Arena is the martial arts arena that Cell constructed for the Cell Games. It is located in a rural, mountainous region between the Northern Wastelands and the Divine Crossing, north of Mutaito's Training Grounds. The arena became the starting ground for the first official match between Perfect Cell and Goku. As the fight progress between the two opponents, the arena took on more

and more sustained damage.

## LEGEND

Yellow Dots are Ruined Battlement DOs

**Battlefield: Cell Games Arena**