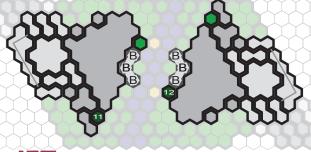

# C3G Exclusive BATTLEFIELD

### BRIDGE OF THE GODS BATTLEFIELD

### **Required Sets:**

Rise of the Valkyrie™ Master Set, Fortress of the Archkyrie<sup>TM</sup>, Road through the Forgotten Forest<sup>TM</sup>, 2 Marvel The Conflict Begins<sup>TM</sup> Master Sets

Native American legend talks about this bridge connecting what is now known as Oregon and Washington. It was just fallen stone then but was the only way to cross the great Columbia River. Later, in 1926, a modern version of the bridge was completed. But now, in the age of superheroes, will the bridge again become part of myth and legend? I guess it all depends on if that bomb gets defused....

















# C3G Exclusive Battlefield

# **Battlefield: Bridge of the Gods**



## **SETUP**

Please remove the Marvel ruins. Only the bases are used.