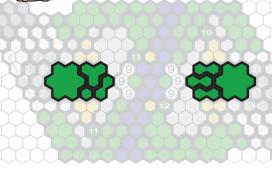

# C3G Exclusive BATTLEFIELD

### BRIDGE OF THE GODS BATTLEFIELD

### **Required Sets:**

Rise of the Valkyrie™ Master Set, Fortress of the Archkyrie<sup>TM</sup>, Road through the Forgotten Forest<sup>TM</sup>, 2 Marvel The Conflict Begins<sup>TM</sup> Master Sets

Native American legend talks about this bridge connecting what is now known as Oregon and Washington. It was just fallen stone then but was the only way to cross the great Columbia River. Later, in 1926, a modern version of the bridge was completed. But now, in the age of superheroes, will the bridge again become part of myth and legend? I guess it all depends on if that bomb gets defused....

















# C3G Exclusive Battlefield

# **Battlefield: Bridge of the Gods**



## **SETUP**

Please remove the Marvel ruins. Only the bases are used.