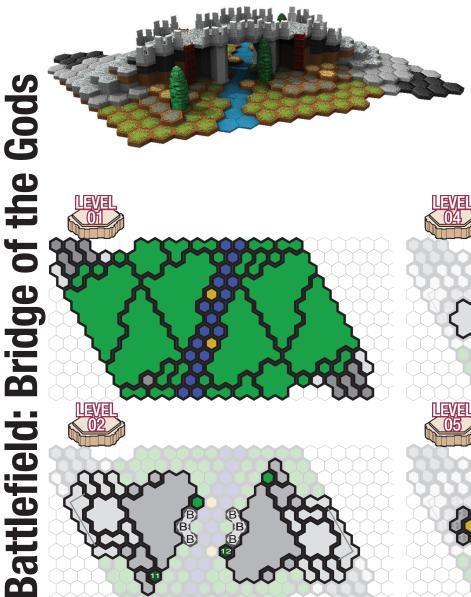

# **Battlefield: Bridge of the Gods**

## **SETUP**

Please remove the Marvel ruins. Only the bases are used.