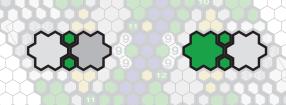

# C3G Exclusive BATTLEFIELD

### BRIDGE OF THE GODS BATTLEFIELD

### **Required Sets:**

Rise of the Valkyrie™ Master Set, Fortress of the Archkyrie<sup>TM</sup>, Road through the Forgotten Forest<sup>TM</sup>, 2 Marvel The Conflict Begins<sup>TM</sup> Master Sets

Native American legend talks about this bridge connecting what is now known as Oregon and Washington. It was just fallen stone then but was the only way to cross the great Columbia River. Later, in 1926, a modern version of the bridge was completed. But now, in the age of superheroes, will the bridge again become part of myth and legend? I guess it all depends on if that bomb gets defused....

















# C3G Exclusive Battlefield

# **Battlefield: Bridge of the Gods**



## **SETUP**

Please remove the Marvel ruins. Only the bases are used.