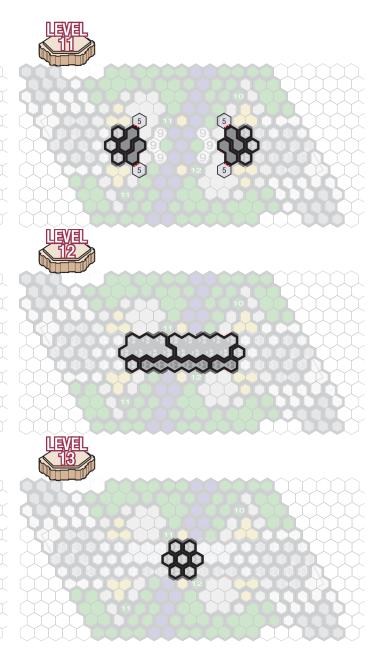

# C3G Exclusive BATTLEFIELD

### BRIDGE OF THE GODS BATTLEFIELD

### **Required Sets:**

Rise of the Valkyrie™ Master Set, Fortress of the Archkyrie<sup>TM</sup>, Road through the Forgotten Forest<sup>TM</sup>, 2 Marvel The Conflict Begins<sup>TM</sup> Master Sets

Native American legend talks about this bridge connecting what is now known as Oregon and Washington. It was just fallen stone then but was the only way to cross the great Columbia River. Later, in 1926, a modern version of the bridge was completed. But now, in the age of superheroes, will the bridge again become part of myth and legend? I guess it all depends on if that bomb gets defused....

















# C3G Exclusive Battlefield

# **Battlefield: Bridge of the Gods**



## **SETUP**

Please remove the Marvel ruins. Only the bases are used.