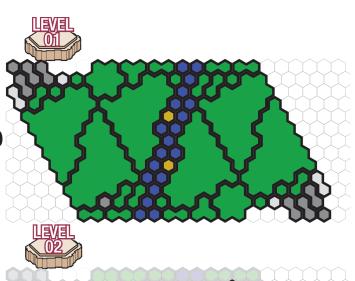

# C3G Exclusive BATTLEFIELD

### BRIDGE OF THE GODS BATTLEFIELD

### **Required Sets:**

Rise of the Valkyrie™ Master Set, Fortress of the Archkyrie<sup>TM</sup>, Road through the Forgotten Forest<sup>TM</sup>, 2 Marvel The Conflict Begins<sup>TM</sup> Master Sets

Native American legend talks about this bridge connecting what is now known as Oregon and Washington. It was just fallen stone then but was the only way to cross the great Columbia River. Later, in 1926, a modern version of the bridge was completed. But now, in the age of superheroes, will the bridge again become part of myth and legend? I guess it all depends on if that bomb gets defused....

















# C3G Exclusive Battlefield

# **Battlefield: Bridge of the Gods**



## **SETUP**

Please remove the Marvel ruins. Only the bases are used.