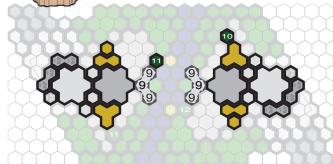

# C3G Exclusive BATTLEFIELD

### BRIDGE OF THE GODS BATTLEFIELD

### **Required Sets:**

Rise of the Valkyrie™ Master Set, Fortress of the Archkyrie<sup>TM</sup>, Road through the Forgotten Forest<sup>TM</sup>, 2 Marvel The Conflict Begins<sup>TM</sup> Master Sets

Native American legend talks about this bridge connecting what is now known as Oregon and Washington. It was just fallen stone then but was the only way to cross the great Columbia River. Later, in 1926, a modern version of the bridge was completed. But now, in the age of superheroes, will the bridge again become part of myth and legend? I guess it all depends on if that bomb gets defused....

















# C3G Exclusive Battlefield

# **Battlefield: Bridge of the Gods**



## **SETUP**

Please remove the Marvel ruins. Only the bases are used.