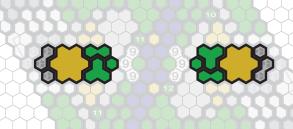

# C3G Exclusive BATTLEFIELD

### BRIDGE OF THE GODS BATTLEFIELD

### **Required Sets:**

Rise of the Valkyrie™ Master Set, Fortress of the Archkyrie<sup>TM</sup>, Road through the Forgotten Forest<sup>TM</sup>, 2 Marvel The Conflict Begins<sup>TM</sup> Master Sets

Native American legend talks about this bridge connecting what is now known as Oregon and Washington. It was just fallen stone then but was the only way to cross the great Columbia River. Later, in 1926, a modern version of the bridge was completed. But now, in the age of superheroes, will the bridge again become part of myth and legend? I guess it all depends on if that bomb gets defused....

















# C3G Exclusive Battlefield

# **Battlefield: Bridge of the Gods**



## **SETUP**

Please remove the Marvel ruins. Only the bases are used.